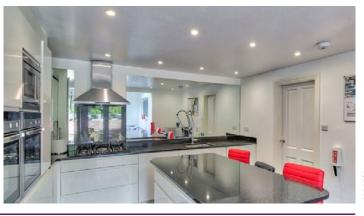

### Description

Stanley Road is a large, modern semi-detached house with a spacious private rear garden. The property comprises 9 ensuite bedrooms split over 4 floors, with a communal kitchen diner and breakfast area on the ground floor. All rooms are stylishly decorated with individal touches, and the kitchen and bathrooms are finished to a high standard.

#### Meals

Self-catering

(fully-equipped kitchen provided)

# Terms

Students must keep the house tidy and respect other students living in the property.

| the property.                                          |                                                                            |
|--------------------------------------------------------|----------------------------------------------------------------------------|
| Facilities                                             | Comments                                                                   |
| WiFi                                                   | ✓                                                                          |
| Kitchen facilities                                     | Kitchen utensils and crockery, fridge                                      |
| Lounge                                                 | Large open plan lounge / kitchen / diner area                              |
| Laundry                                                | Washing machines available on-site, free of charge                         |
| Heating                                                | ✓                                                                          |
| Garden                                                 | ✓ Including bike storage facilities                                        |
| Cleaning                                               | Weekly (cleaning supplies provided for general maintenance between cleans) |
| Room facilities                                        | Comments                                                                   |
| Duvet and pillow provided                              | ✓                                                                          |
| Bed sheets provided                                    | √ (changed weekly)                                                         |
| Ensuite shower room                                    | ✓                                                                          |
| Toilet paper provided                                  | ✓                                                                          |
| Towels provided                                        | Students should bring own towels                                           |
| WiFi                                                   | ✓                                                                          |
| Secure safe per bedroom                                | ✓                                                                          |
| Other information                                      |                                                                            |
| Minimum booking length is tw                           | vo weeks, subject to availability.                                         |
| This student house is mixed go                         | ender.                                                                     |
| Smoking is not permitted any smoke in the garden only. | where inside the house. Students may                                       |