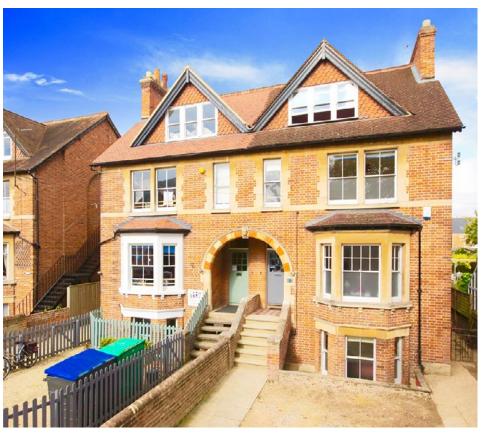

### Description

Stanley Road is a large, modern semi-detached house with a spacious private rear garden. The property comprises 9 ensuite bedrooms split over 4 floors, with a communal kitchen diner and breakfast area on the ground floor. All rooms are stylishly decorated with individal touches, and the kitchen and bathrooms are finished to a high standard.

# Address

15 Stanley Road Oxford OX41QY