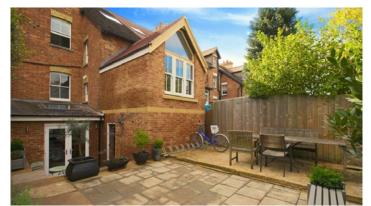

### Description

Stanley Road is a large, modern semi-detached house with a spacious private rear garden. The property comprises 9 ensuite bedrooms split over 4 floors, with a communal kitchen diner and breakfast area on the ground floor. All rooms are stylishly decorated with individal touches, and the kitchen and bathrooms are finished to a high standard.

# Terms

Students must keep the house tidy and respect other students living in the property.

| the property.                                          |                                                                            |
|--------------------------------------------------------|----------------------------------------------------------------------------|
| Facilities                                             | Comments                                                                   |
| WiFi                                                   | ✓                                                                          |
| Kitchen facilities                                     | Kitchen utensils and crockery, fridge                                      |
| Lounge                                                 | Large open plan lounge / kitchen / diner area                              |
| Laundry                                                | Washing machines available on-site, free of charge                         |
| Heating                                                | ✓                                                                          |
| Garden                                                 | ✓ Including bike storage facilities                                        |
| Cleaning                                               | Weekly (cleaning supplies provided for general maintenance between cleans) |
| Room facilities                                        | Comments                                                                   |
| Duvet and pillow provided                              | ✓                                                                          |
| Bed sheets provided                                    | √ (changed weekly)                                                         |
| Ensuite shower room                                    | ✓                                                                          |
| Toilet paper provided                                  | ✓                                                                          |
| Towels provided                                        | Students should bring own towels                                           |
| WiFi                                                   | ✓                                                                          |
| Secure safe per bedroom                                | ✓                                                                          |
| Other information                                      |                                                                            |
| Minimum booking length is tw                           | vo weeks, subject to availability.                                         |
| This student house is mixed go                         | ender.                                                                     |
| Smoking is not permitted any smoke in the garden only. | where inside the house. Students may                                       |