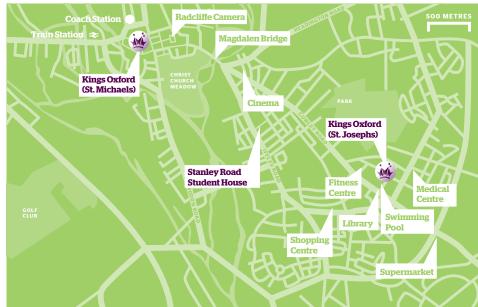

# Residence area description

Stanley Road is an attractive street in a safe, suburban area of East Oxford. The property is located equal distance between both the St Michael's city centre campus, and the St Joseph's campus in Cowley. There are a number of shops, cafes and other local amenities within a few minutes walk of the property, and the city centre is easily accessible by public transport, or on foot. The Cowley Road, home to an eclectic array of international eateries, as well as a music venue and independent cinema, is also only a 10 minute walk.

| ,                                  | ,                                                                                         |
|------------------------------------|-------------------------------------------------------------------------------------------|
| Journey to college                 |                                                                                           |
| Door to door travel time           | 15 min (bus), 30 min (walk) to St. Michaels<br>15 min (bus), 30 min (walk) to St. Josephs |
| Within walking distance of:        |                                                                                           |
| Supermarkets                       | 7 minutes                                                                                 |
| Cafes/Restaurants                  | 2 minutes                                                                                 |
| Shops                              | 2 minutes                                                                                 |
| City centre                        | 25 minutes                                                                                |
| Cinema                             | 15 minutes                                                                                |
| Gym                                | 10 minutes                                                                                |
| Bars and Clubs                     | 3 minutes                                                                                 |
| Nature Reserve                     | 10 minutes                                                                                |
| O2 Academy                         | 10 minutes                                                                                |
| Arrival and departure              | Comments                                                                                  |
| Check in day                       | Sunday                                                                                    |
| Checkintime                        | After 16:00                                                                               |
| Check out day                      | Sunday                                                                                    |
| Check out time                     | Before 10:00                                                                              |
| Residence 24-hour emergency number | +44(0)7887847018                                                                          |
|                                    |                                                                                           |