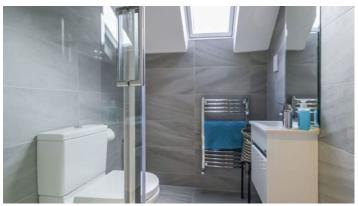

### Description

Stanley Road is a large, modern semi-detached house with a spacious private rear garden. The property comprises 9 ensuite bedrooms split over 4 floors, with a communal kitchen diner and breakfast area on the ground floor. All rooms are stylishly decorated with individal touches, and the kitchen and bathrooms are finished to a high standard.

# Terms

Students must keep the house tidy and respect other students living in the property.

| the property.                                          |                                                                            |
|--------------------------------------------------------|----------------------------------------------------------------------------|
| Facilities                                             | Comments                                                                   |
| WiFi                                                   | ✓                                                                          |
| Kitchen facilities                                     | Kitchen utensils and crockery, fridge                                      |
| Lounge                                                 | Large open plan lounge / kitchen / diner area                              |
| Laundry                                                | Washing machines available on-site, free of charge                         |
| Heating                                                | ✓                                                                          |
| Garden                                                 | ✓ Including bike storage facilities                                        |
| Cleaning                                               | Weekly (cleaning supplies provided for general maintenance between cleans) |
| Room facilities                                        | Comments                                                                   |
| Duvet and pillow provided                              | ✓                                                                          |
| Bed sheets provided                                    | √ (changed weekly)                                                         |
| Ensuite shower room                                    | ✓                                                                          |
| Toilet paper provided                                  | ✓                                                                          |
| Towels provided                                        | Students should bring own towels                                           |
| WiFi                                                   | ✓                                                                          |
| Secure safe per bedroom                                | ✓                                                                          |
| Other information                                      |                                                                            |
| Minimum booking length is tw                           | vo weeks, subject to availability.                                         |
| This student house is mixed go                         | ender.                                                                     |
| Smoking is not permitted any smoke in the garden only. | where inside the house. Students may                                       |